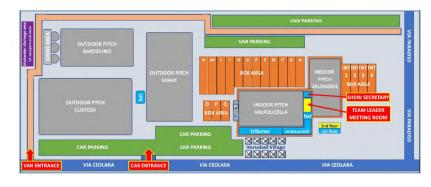

#### 7. MAP TO REACH THE EVENT

Sommacampagna Equestrian Center SSD ARL via Ceolara, 4 Caselle di Sommacampagna (VR)

GPS coordinates: 45.42034, 10.89464

- By car: highway A4, exits: Sommacampagna (3,5 Km) or Verona Nord (4,9 Km)
- By plane:
  - Verona, Catullo airport at 3,3 Km 0
  - Bergamo, Orio al Serio airport at 105 Km 0
  - Venice, Marco Polo airport at 136 Km 0
  - Milan, Linate airport at 142 Km 0
  - Milan, Malpensa airport at 189 Km 0

#### 1. OPENING CEREMONY

All the National delegations (players, Team Leader and the Coach) must be present in the Opening Ceremony on Sunday Aug.13th at 18:00 at Villa Venier located in Via 2 Giugno – Sommacampagna, 4 Km away from Sommacampagna Equestrian Center (see map below); Villa Venier is an 18th century patrician villa owned by the Municipality of Sommacampagna.