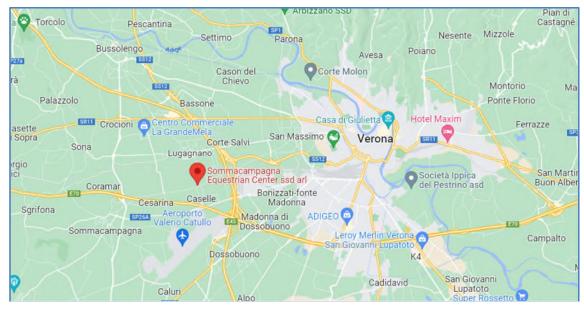

#### 7. MAP TO REACH THE EVENT

Sommacampagna Equestrian Center SSD ARL via Ceolara, 4 Caselle di Sommacampagna (VR)

GPS coordinates: 45.42034, 10.89464

- By car: highway A4, exits: Sommacampagna (3,5 Km) or Verona Nord (4,9 Km)
- By plane:
  - Verona, Catullo airport at 3,3 Km 0
  - Bergamo, Orio al Serio airport at 105 Km 0
  - Venice, Marco Polo airport at 136 Km 0
  - Milan, Linate airport at 142 Km 0
  - Milan, Malpensa airport at 189 Km 0