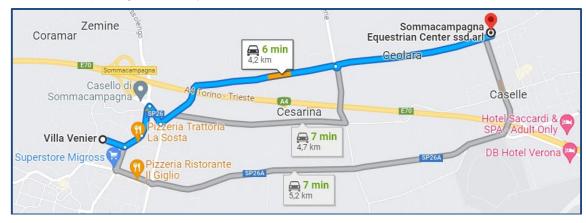

#### 7. MAP TO REACH THE EVENT

Sommacampagna Equestrian Center SSD ARL via Ceolara, 4 Caselle di Sommacampagna (VR)

GPS coordinates: 45.42034, 10.89464

- By car: highway A4, exits: Sommacampagna (3,5 Km) or Verona Nord (4,9 Km)
- By plane:
  - Verona, Catullo airport at 3,3 Km 0
  - Bergamo, Orio al Serio airport at 105 Km 0
  - Venice, Marco Polo airport at 136 Km 0
  - Milan, Linate airport at 142 Km 0
  - Milan, Malpensa airport at 189 Km 0

#### 1. OPENING CEREMONY

All the National delegations (players, Team Leader and the Coach) must be present in the Opening Ceremony on Sunday Aug.13th at 18:00 at Villa Venier located in Via 2 Giugno – Sommacampagna, 4 Km away from Sommacampagna Equestrian Center (see map below); Villa Venier is an 18th century patrician villa owned by the Municipality of Sommacampagna.