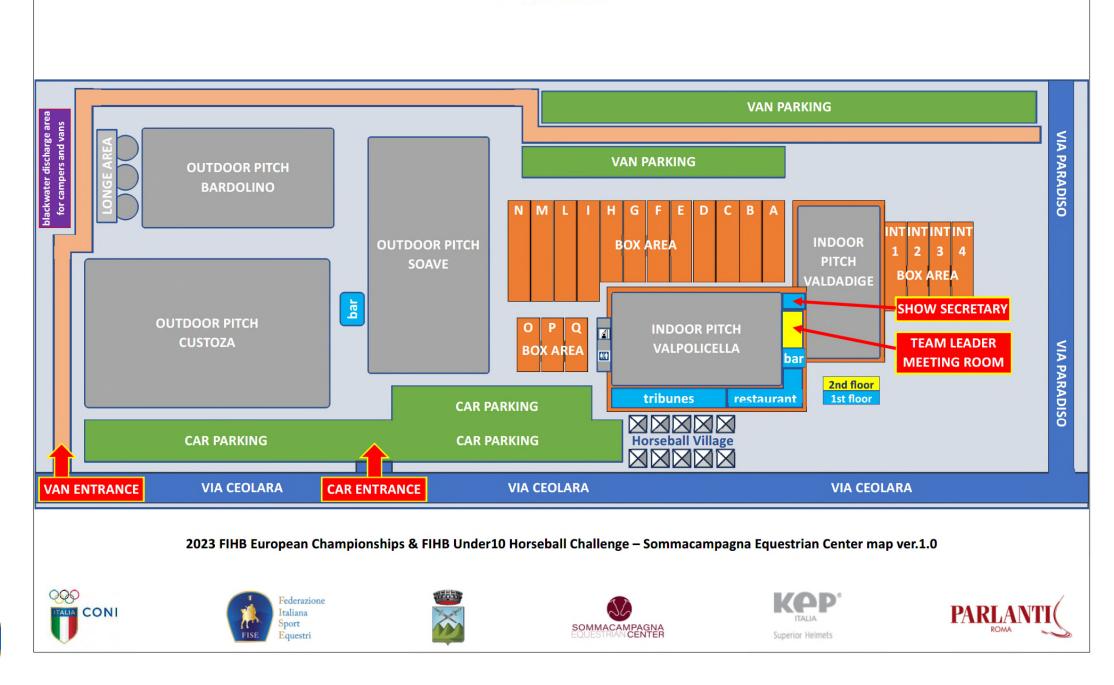

#### 7. MAP TO REACH THE EVENT

Sommacampagna Equestrian Center SSD ARL via Ceolara, 4 Caselle di Sommacampagna (VR)

GPS coordinates: 45.42034, 10.89464

- By car: highway A4, exits: Sommacampagna (3,5 Km) or Verona Nord (4,9 Km)
- By plane:
  - Verona, Catullo airport at 3,3 Km 0
  - Bergamo, Orio al Serio airport at 105 Km 0
  - Venice, Marco Polo airport at 136 Km 0
  - Milan, Linate airport at 142 Km 0
  - Milan, Malpensa airport at 189 Km 0

#### HORSE ENTRIES IN THE SHOW GROUND

- Arrivals prior Aug.12<sup>th</sup> to be agreed with the OC;
- On Aug.12<sup>th</sup> 2023 (Saturday): from 10:00 until 19:30;
- On Aug.13<sup>th</sup> 2023 (Sunday): from 10:00 until 19:30;
- On Aug.14<sup>th</sup> 2023 (Monday): from 08:00 until 19:30.

For late/early arrival please contact Mrs.Mery Canteri at +39 349 2262797 with at least 24 hours notice.

• Horses must leave the Show Ground at latest Sunday Aug.20<sup>th</sup> 2023.

Upon arrival the Team Leader must give the horse passports and the Identification cards of the players to the OC, in order to control the entries and what is established in the FIHB Sport Rules and General Rules for horses and players.

#### 1. OPENING CEREMONY

All the National delegations (players, Team Leader and the Coach) must be present in the Opening Ceremony on Sunday Aug.13th at 18:00 at Villa Venier located in Via 2 Giugno – Sommacampagna, 4 Km away from Sommacampagna Equestrian Center (see map below); Villa Venier is an 18th century patrician villa owned by the Municipality of Sommacampagna.