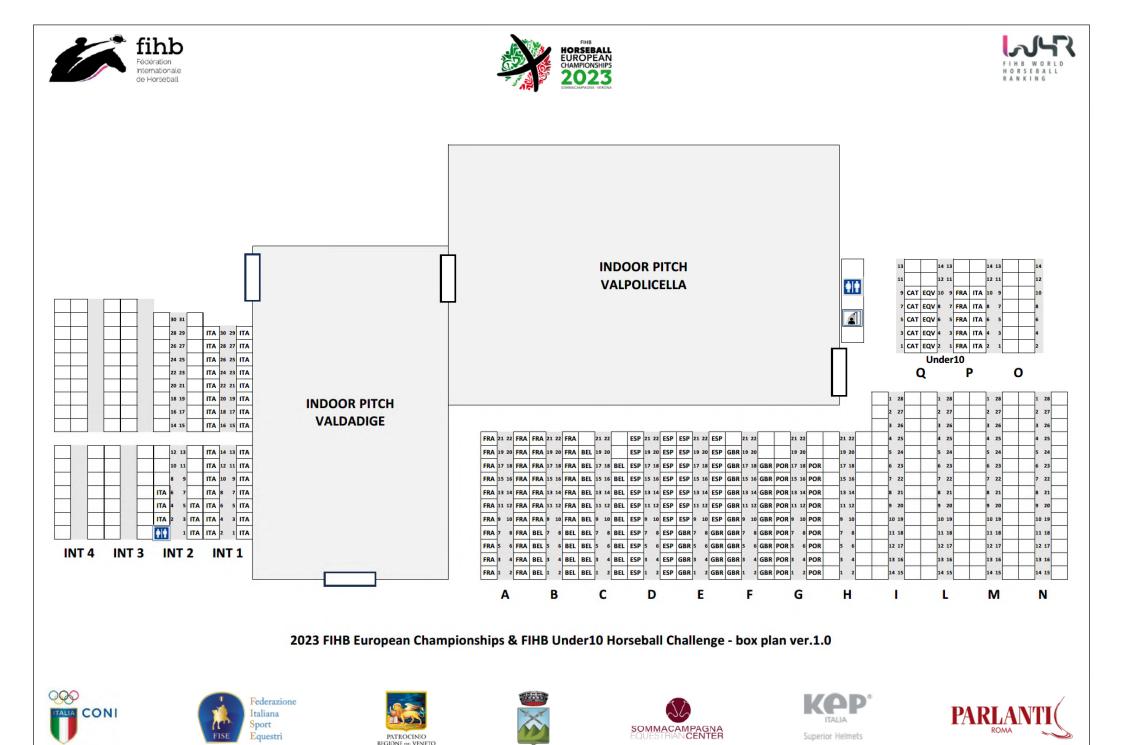

#### 6. COMPETITIONS TIME TABLE

| 2023 FIHB V                       | 2023 FIHB WHR European Championships & FIHB Under10 Horseball Challenge – program – ver.1.0 |                                                                                                                                           |                                                                                 |  |  |  |  |  |
|-----------------------------------|---------------------------------------------------------------------------------------------|-------------------------------------------------------------------------------------------------------------------------------------------|---------------------------------------------------------------------------------|--|--|--|--|--|
| Day                               | Time                                                                                        | Activity                                                                                                                                  | Notes                                                                           |  |  |  |  |  |
|                                   | 10:00-19:30                                                                                 | Arrival of the horses                                                                                                                     | For late arrival please call Mrs.Mery Canteri at +39-349-2262797                |  |  |  |  |  |
| Saturday 12 <sup>th</sup> Aug     | 10:00-20:00                                                                                 | Team's training: online pitches reservation                                                                                               | "Soave" outdoor pitches, "Valdadige" indoo pitch with goals                     |  |  |  |  |  |
|                                   | 10:00-20:00                                                                                 | Competition pitch familiarization: online reservation                                                                                     | "Valpolicella" indoor pitch                                                     |  |  |  |  |  |
|                                   | 10:00-19:30                                                                                 | Arrival of the horses                                                                                                                     | For late arrival please call Mrs.Mery Canteri at +39-349-2262797                |  |  |  |  |  |
|                                   | 08:00-17:00                                                                                 | Team's training: online pitches reservation                                                                                               | "Bardolino" and "Soave" outdoor pitches,<br>"Valdadige" indoor pitch with goals |  |  |  |  |  |
|                                   | 08:00-17:00                                                                                 | Competition pitch familiarization: online reservation                                                                                     | "Valpolicella" indoor pitch                                                     |  |  |  |  |  |
| Sunday 13 <sup>th</sup> Aug       | 16:30                                                                                       | Team Leader Meeting                                                                                                                       | Meeting room at 2 <sup>nd</sup> floor                                           |  |  |  |  |  |
|                                   | 18:00                                                                                       | Opening Ceremony, Teams Presentation and Welcome Drink: All players in uniform on foot. Each team is requested to bring his National flag | At Villa Venier – Via 2 Giugno –<br>Sommacampagna (VR)                          |  |  |  |  |  |
|                                   | 20:00-23:00                                                                                 | Dinner and Equestrian Show not included in the inscription fee (under reservation)                                                        | Players' restaurant                                                             |  |  |  |  |  |
|                                   | 08:00-19:30                                                                                 | Arrival of the horses (only U10 pony)                                                                                                     |                                                                                 |  |  |  |  |  |
|                                   | 08:00-13:00                                                                                 | Team's training: online pitches reservation                                                                                               | "Valdadige" indoor pitch with goals                                             |  |  |  |  |  |
|                                   | 10:00-11:20                                                                                 | Horse inspection                                                                                                                          | "Soave" outdoor pitch, with warm up in longe area and "Bardolino" outdoor pitch |  |  |  |  |  |
|                                   | 12:00-14:30                                                                                 | Lunch not included in the inscription fee                                                                                                 | Players' restaurant                                                             |  |  |  |  |  |
|                                   | 13:00-20:00                                                                                 | Team's training: online pitches reservation                                                                                               | "Bardolino" outdoor pitch                                                       |  |  |  |  |  |
|                                   | 15:00                                                                                       | U16 EC 2023: Great Britain vs Italy                                                                                                       |                                                                                 |  |  |  |  |  |
|                                   | 15:40                                                                                       | U16 EC 2023: Spain vs France                                                                                                              |                                                                                 |  |  |  |  |  |
|                                   | 16:20                                                                                       | Pitch resurfacing                                                                                                                         |                                                                                 |  |  |  |  |  |
| Monday<br>14 <sup>th</sup> August | 16:30                                                                                       | Pro Elite EC 2023: Great Britain vs Belgium                                                                                               |                                                                                 |  |  |  |  |  |
| 14 <sup></sup> August             | 17:10                                                                                       | Pro Elite EC 2023: France vs Italy                                                                                                        | Matches in "Valpolicella" indoor pitch, warm                                    |  |  |  |  |  |
|                                   | 17:50                                                                                       | Pitch resurfacing                                                                                                                         | up in "Valdadige" indoor pitch and cool down                                    |  |  |  |  |  |
|                                   | 18:00                                                                                       | Ladies EC 2023: Belgium vs Great Britain                                                                                                  | in "Soave" outdoor pitch                                                        |  |  |  |  |  |
|                                   | 18:40                                                                                       | Ladies EC 2023: Spain vs France                                                                                                           |                                                                                 |  |  |  |  |  |
|                                   | 19:20                                                                                       | Pitch resurfacing                                                                                                                         |                                                                                 |  |  |  |  |  |
|                                   | 19:30                                                                                       | U21 EC 2023: Spain vs Italy                                                                                                               |                                                                                 |  |  |  |  |  |
|                                   | 20:10                                                                                       | U21 EC 2023: Portugal vs France                                                                                                           |                                                                                 |  |  |  |  |  |
|                                   | 21:00                                                                                       | Referee's meeting                                                                                                                         | Meeting room at 2 <sup>nd</sup> floor                                           |  |  |  |  |  |
|                                   | 19:30-23:00                                                                                 | Dinner                                                                                                                                    | Players' restaurant                                                             |  |  |  |  |  |

Page 21/28

| Day                                | Time        | Activity                                      | Notes                                                                          |
|------------------------------------|-------------|-----------------------------------------------|--------------------------------------------------------------------------------|
|                                    | 08:00-10:30 | Team's training: online pitches reservation   | "Valdadige" indoor pitch with goals                                            |
|                                    | 09:00       | Team Leader Meeting                           | Meeting room at 2 <sup>nd</sup> floor                                          |
|                                    | 10:00-11:20 | Horse inspection                              | "Soave" outdoor pitch, with warm up in long area and "Bardolino" outdoor pitch |
|                                    | 11:30-12:10 | U10 HB Challenge: Equivalant Belgium vs Italy | Matches in "Valpolicella" indoor pitch, warn                                   |
|                                    | 12:10-12:50 | U10 HB Challenge: Catalunya vs France         | up in "Valdadige" indoor pitch and cool dow<br>in "Soave" outdoor pitch        |
|                                    | 12:00-14:30 | Lunch                                         | Players' restaurant                                                            |
|                                    | 12:00-20:00 | Team's training: online pitches reservation   | "Bardolino" outdoor pitch                                                      |
|                                    | 15:00       | U21 EC 2023: Spain vs Belgium                 |                                                                                |
|                                    | 15:40       | U21 EC 2023: Italy vs Portugal                |                                                                                |
| Tuesday<br>15 <sup>th</sup> August | 16:20       | Pitch resurfacing                             |                                                                                |
| 10 / lugust                        | 16:30       | Ladies EC 2023: Belgium vs Italy              |                                                                                |
|                                    | 17:10       | Ladies EC 2023: Great Britain vs Spain        | Matches in "Valpolicella" indoor pitch, warr                                   |
|                                    | 17:50       | Pitch resurfacing                             | up in "Valdadige" indoor pitch and cool dov                                    |
|                                    | 18:00       | U16 EC 2023: Great Britain vs Portugal        | in "Soave" outdoor pitch                                                       |
|                                    | 18:40       | U16 EC 2023: Italy vs Spain                   |                                                                                |
|                                    | 19:20       | Pitch resurfacing                             |                                                                                |
|                                    | 19:30       | Pro Elite EC 2023: Great Britain vs Spain     |                                                                                |
|                                    | 20:10       | Pro Elite EC 2023: Belgium vs France          |                                                                                |
|                                    | 21:00       | Referee's meeting                             | Meeting room at 2 <sup>nd</sup> floor                                          |
|                                    | 19:30-23:00 | Dinner                                        | Players' restaurant                                                            |

| 2023 FIHB WHR European Championships & FIHB Under10 Horseball Challenge – program – ver.1.0 |             |                                                   |                                                                                 |  |  |  |  |  |
|---------------------------------------------------------------------------------------------|-------------|---------------------------------------------------|---------------------------------------------------------------------------------|--|--|--|--|--|
| Day                                                                                         | Time        | Activity                                          | Notes                                                                           |  |  |  |  |  |
|                                                                                             | 08:00-10:30 | Team's training: online pitches reservation       | "Valdadige" indoor pitch with goals                                             |  |  |  |  |  |
|                                                                                             | 09:00       | Team Leader Meeting                               | Meeting room at 2 <sup>nd</sup> floor                                           |  |  |  |  |  |
|                                                                                             | 10:00-11:20 | Horse inspection                                  | "Soave" outdoor pitch, with warm up in longe area and "Bardolino" outdoor pitch |  |  |  |  |  |
|                                                                                             | 11:30-12:10 | U10 HB Challenge: Equivalant Belgium vs Catalunya | Matches in "Valpolicella" indoor pitch, warm                                    |  |  |  |  |  |
|                                                                                             | 12:10-12:50 | U10 HB Challenge: Italy vs France                 | up in "Valdadige" indoor pitch and cool down in "Soave" outdoor pitch           |  |  |  |  |  |
|                                                                                             | 12:00-14:30 | Lunch                                             | Players' restaurant                                                             |  |  |  |  |  |
|                                                                                             | 12:00-20:00 | Team's training: online pitches reservation       | "Bardolino" outdoor pitch                                                       |  |  |  |  |  |
|                                                                                             | 15:00       | Pro Elite EC 2023: Great Britain vs Italy         |                                                                                 |  |  |  |  |  |
|                                                                                             | 15:40       | Pro Elite EC 2023: Belgium vs Spain               |                                                                                 |  |  |  |  |  |
| Wednesday                                                                                   | 16:20       | Pitch resurfacing                                 |                                                                                 |  |  |  |  |  |
| 16 <sup>th</sup> August                                                                     | 16:30       | U21 EC 2023: Spain vs France                      |                                                                                 |  |  |  |  |  |
|                                                                                             | 17:10       | U21 EC 2023: Italy vs Belgium                     | Matches in "Valpolicella" indoor pitch, warm                                    |  |  |  |  |  |
|                                                                                             | 17:50       | Pitch resurfacing                                 | up in "Valdadige" indoor pitch and cool down                                    |  |  |  |  |  |
|                                                                                             | 18:00       | U16 EC 2023: Great Britain vs France              | in "Soave" outdoor pitch                                                        |  |  |  |  |  |
|                                                                                             | 18:40       | U16 EC 2023: Italy vs Portugal                    |                                                                                 |  |  |  |  |  |
|                                                                                             | 19:20       | Pitch resurfacing                                 |                                                                                 |  |  |  |  |  |
|                                                                                             | 19:30       | Ladies EC 2023: Belgium vs France                 |                                                                                 |  |  |  |  |  |
|                                                                                             | 20:10       | Ladies EC 2023: Great Britain vs Italy            |                                                                                 |  |  |  |  |  |
|                                                                                             | 21:00       | Referee's meeting                                 | Meeting room at 2 <sup>nd</sup> floor                                           |  |  |  |  |  |
|                                                                                             | 19:30-23:00 | Dinner                                            | Players' restaurant                                                             |  |  |  |  |  |
|                                                                                             | 23:00-02:00 | Horseball Party                                   | Bar nearby "Soave" outdoor pitch                                                |  |  |  |  |  |

| 2023 FIHB WHR European Championships & FIHB Under10 Horseball Challenge – program – ver.1.0 |             |                                              |                                                                                          |  |  |  |  |  |
|---------------------------------------------------------------------------------------------|-------------|----------------------------------------------|------------------------------------------------------------------------------------------|--|--|--|--|--|
| Day                                                                                         | Time        | Activity                                     | Notes                                                                                    |  |  |  |  |  |
|                                                                                             | 08:00-20:00 | Team's training: online pitches reservation  | "Valdadige" indoor pitch with goals, "Soave"<br>outdoor pitch, "Bardolino" outdoor pitch |  |  |  |  |  |
| Thursday                                                                                    | All day     | Tourist activities proposed by Quarzo Viaggi |                                                                                          |  |  |  |  |  |
| 17 <sup>th</sup> August                                                                     | 09:00-12:00 | FIHB Training course for National Referees   |                                                                                          |  |  |  |  |  |
|                                                                                             | 12:00-14:30 | Lunch                                        | Players' restaurant                                                                      |  |  |  |  |  |
|                                                                                             | 19:30-21:30 | Dinner                                       | Players' restaurant                                                                      |  |  |  |  |  |

Page 23/28

| 2023 FIHB WHR European Championships & FIHB Under10 Horseball Challenge – program – ver.1.0 |             |                                                |                                                                                 |  |  |  |  |
|---------------------------------------------------------------------------------------------|-------------|------------------------------------------------|---------------------------------------------------------------------------------|--|--|--|--|
| Day                                                                                         | Time        | Activity                                       | Notes                                                                           |  |  |  |  |
|                                                                                             | 08:00-10:30 | Team's training: online pitches reservation    | "Valdadige" indoor pitch with goals                                             |  |  |  |  |
|                                                                                             | 09:00       | Team Leader Meeting                            | Meeting room at 2 <sup>nd</sup> floor                                           |  |  |  |  |
|                                                                                             | 10:00-11:20 | Horse inspection                               | "Soave" outdoor pitch, with warm up in longe area and "Bardolino" outdoor pitch |  |  |  |  |
|                                                                                             | 11:30-12:10 | U10 HB Challenge: Equivalant Belgium vs France | Matches in "Valpolicella" indoor pitch, warm                                    |  |  |  |  |
|                                                                                             | 12:10-12:50 | U10 HB Challenge: Italy vs Catalunya           | up in "Valdadige" indoor pitch and cool down<br>in "Soave" outdoor pitch        |  |  |  |  |
|                                                                                             | 12:00-14:30 | Lunch                                          | Players' restaurant                                                             |  |  |  |  |
|                                                                                             | 12:00-20:00 | Team's training: online pitches reservation    | "Bardolino" outdoor pitch                                                       |  |  |  |  |
|                                                                                             | 15:00       | Ladies EC 2023: Belgium vs Spain               |                                                                                 |  |  |  |  |
|                                                                                             | 15:40       | Ladies EC 2023: France vs Italy                |                                                                                 |  |  |  |  |
| Friday                                                                                      | 16:20       | Pitch resurfacing                              |                                                                                 |  |  |  |  |
| 18 <sup>th</sup> August                                                                     | 16:30       | Pro Elite EC 2023: Great Britain vs France     |                                                                                 |  |  |  |  |
|                                                                                             | 17:10       | Pro Elite EC 2023: Italy vs Spain              | Matches in "Valpolicella" indoor pitch, warm                                    |  |  |  |  |
|                                                                                             | 17:50       | Pitch resurfacing                              | up in "Valdadige" indoor pitch and cool down                                    |  |  |  |  |
|                                                                                             | 18:00       | U21 EC 2023: Spain vs Portugal                 | in "Soave" outdoor pitch                                                        |  |  |  |  |
|                                                                                             | 18:40       | U21 EC 2023: France vs Belgium                 |                                                                                 |  |  |  |  |
|                                                                                             | 19:20       | Pitch resurfacing                              |                                                                                 |  |  |  |  |
|                                                                                             | 19:30       | U16 EC 2023: Great Britain vs Spain            |                                                                                 |  |  |  |  |
|                                                                                             | 20:10       | U16 EC 2023: France vs Portugal                |                                                                                 |  |  |  |  |
|                                                                                             | 21:00       | Referee's meeting                              | Meeting room at 2 <sup>nd</sup> floor                                           |  |  |  |  |
|                                                                                             | 19:30-23:00 | Dinner                                         | Players' restaurant                                                             |  |  |  |  |

| 2023 FIHB WHR European Championships & FIHB Under10 Horseball Challenge – program – ver.1.0 |                 |                                                      |                                                                                 |  |  |  |  |
|---------------------------------------------------------------------------------------------|-----------------|------------------------------------------------------|---------------------------------------------------------------------------------|--|--|--|--|
| Day                                                                                         | Time            | Activity                                             | Notes                                                                           |  |  |  |  |
|                                                                                             | 08:00-12:00     | Team's training: online pitches reservation          | "Valdadige" indoor pitch with goals                                             |  |  |  |  |
|                                                                                             | 09:00           | Team Leader Meeting                                  | Meeting room at 2 <sup>nd</sup> floor                                           |  |  |  |  |
|                                                                                             | 10:00-11:20     | Horse inspection                                     | "Soave" outdoor pitch, with warm up in longe area and "Bardolino" outdoor pitch |  |  |  |  |
|                                                                                             | 12:00-14:30     | Lunch                                                | Players' restaurant                                                             |  |  |  |  |
|                                                                                             | 12:00-20:00     | Team's training: online pitches reservation          | "Bardolino" outdoor pitch                                                       |  |  |  |  |
|                                                                                             | 14:00           | U21 EC 2023: Italy vs France                         |                                                                                 |  |  |  |  |
|                                                                                             | 14:40           | U21 EC 2023: Portugal vs Belgium                     |                                                                                 |  |  |  |  |
|                                                                                             | 15:20           | U10 HB Challenge: 3 <sup>rd</sup> vs 4 <sup>th</sup> |                                                                                 |  |  |  |  |
|                                                                                             | 16:00           | Pitch resurfacing                                    |                                                                                 |  |  |  |  |
| Saturday                                                                                    | 16:10           | U16 EC 2023: Italy vs France                         |                                                                                 |  |  |  |  |
| 19 <sup>th</sup> August                                                                     | 16:50           | U16 EC 2023: Spain vs Portugal                       | Matches in "Valpolicella" indoor pitch, warm                                    |  |  |  |  |
|                                                                                             | 17:30           | U10 HB Challenge: 1 <sup>st</sup> vs 2 <sup>nd</sup> | up in "Valdadige" indoor pitch and cool down                                    |  |  |  |  |
|                                                                                             | 18:10           | Pitch resurfacing                                    | in "Soave" outdoor pitch                                                        |  |  |  |  |
|                                                                                             | 18:20           | Pro Elite EC 2023: Belgium vs Italy                  |                                                                                 |  |  |  |  |
|                                                                                             | 19:00           | Pro Elite EC 2023: France vs Spain                   |                                                                                 |  |  |  |  |
|                                                                                             | 19:40           | Pitch resurfacing                                    |                                                                                 |  |  |  |  |
|                                                                                             | 19:50           | Ladies EC 2023: Great Britain vs France              |                                                                                 |  |  |  |  |
|                                                                                             | 20:30           | Ladies EC 2023: Spain vs Italy                       |                                                                                 |  |  |  |  |
|                                                                                             | Follow          | Reward Ceremony                                      | All teams on the "Valpolicella" indoor pitch                                    |  |  |  |  |
|                                                                                             | 19:30-23:00     | Dinner                                               | Players' restaurant                                                             |  |  |  |  |
|                                                                                             | 23:00-02:00     | Horseball Party                                      | Bar nearby "Soave" outdoor pitch                                                |  |  |  |  |
| Sunday<br>20 <sup>th</sup> August                                                           | Within<br>18:00 | Departure of the horses                              |                                                                                 |  |  |  |  |